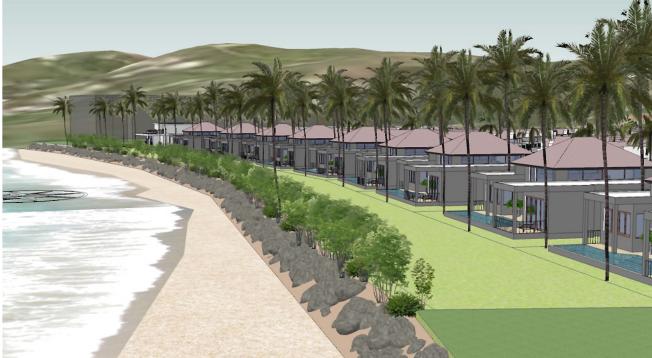

-----------------|-------|
|    | 161.70 | SQUARE                     | METER |
| E  |        | S Q U A R E<br>S Q U A R E |       |
|    |        |                            |       |

## CONDO (ONE BEDROOM)



21.00 [68'-10<sup>3</sup>/<sub>4</sub>"

PLOT SIZE



| 1,74( | 0.50 | SQUARE      | FООТ  |
|-------|------|-------------|-------|
| 161   | 1.70 | S Q U A R E | METER |
| 689   | 9.70 | SQUARE      | Fоот  |
| 6 4   | 4.10 | SQUARE      | METER |
|       |      |             |       |



# CONDO (TWO BEDROOM)



21.00 58'-10<u>3</u>"]



0

- 0

| 1,740.5 | U SQUARE             | FOOT  |
|---------|----------------------|-------|
| 161.7   | 0 SQUARE             | METER |
|         | 0 SQUARE<br>0 SQUARE |       |



K Ο R E S Ι D E N C E

### PERSPECTIVES PRE-CONCEPT DESIGN









### PERSPECTIVES PRE-CONCEPT DESIGN









# K 0 R E S Τ D E N C E