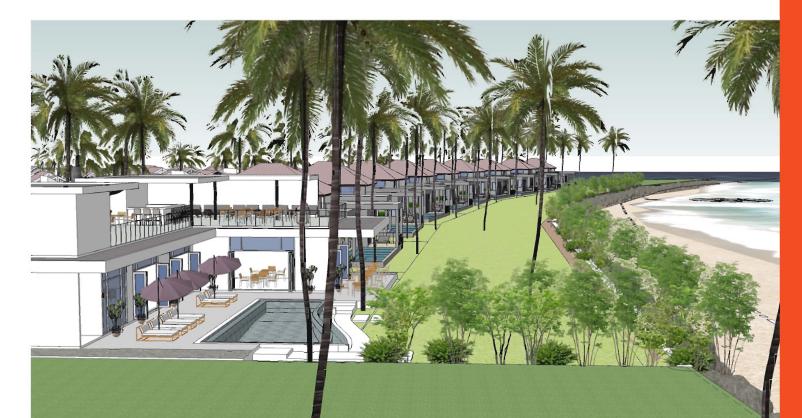

-------------|-------|
|    | 161.70 | SQUARE                     | METER |
| E  |        | S Q U A R E<br>S Q U A R E |       |
|    |        |                            |       |

## CONDO (ONE BEDROOM)



21.00 [68'-10<sup>3</sup>/<sub>4</sub>"

PLOT SIZE



| 1,74( | 0.50 | SQUARE      | FООТ  |
|-------|------|-------------|-------|
| 161   | 1.70 | S Q U A R E | METER |
| 689   | 9.70 | SQUARE      | Fоот  |
| 6 4   | 4.10 | SQUARE      | METER |
|       |      |             |       |



# CONDO (TWO BEDROOM)



21.00 58'-10<u>3</u>"]



0

- 0

| 1,740.5 | U SQUARE             | FOOT  |
|---------|----------------------|-------|
| 161.7   | 0 SQUARE             | METER |
|         | 0 SQUARE<br>0 SQUARE |       |



K Ο R E S Ι D E N C E

### PERSPECTIVES PRE-CONCEPT DESIGN









### PERSPECTIVES PRE-CONCEPT DESIGN









# K 0 R E S Τ D E N C E