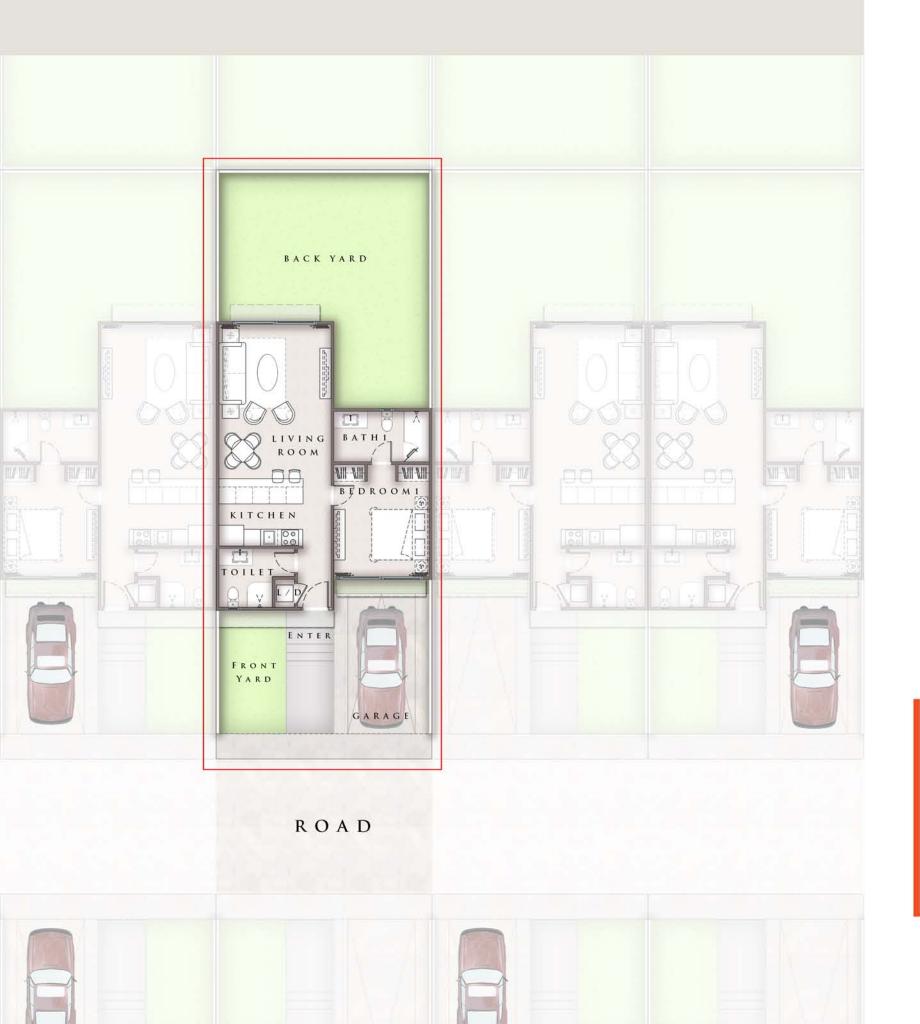

## CONDO (ONE BEDROOM)

21.00 [68'-10<sup>3</sup>/<sub>4</sub>"

PLOT SIZE

| 1,74( | 0.50 | SQUARE      | FООТ  |
|-------|------|-------------|-------|
| 161   | 1.70 | S Q U A R E | METER |
| 689   | 9.70 | SQUARE      | Fоот  |
| 6 4   | 4.10 | SQUARE      | METER |
|       |      |             |       |