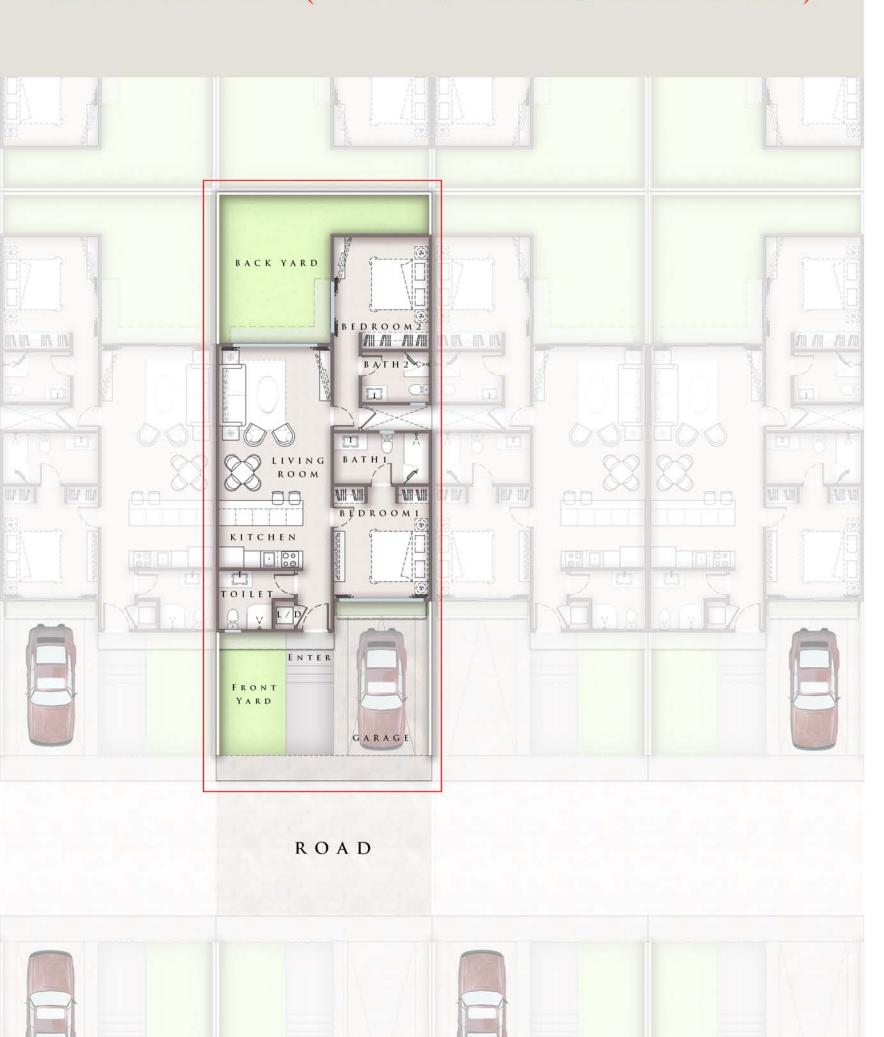

# CONDO (TWO BEDROOM)

21.00 58'-10<u>3</u>"]

0

- 0

| 1,740.5 | U SQUARE             | FOOT  |
|---------|----------------------|-------|
| 161.7   | 0 SQUARE             | METER |
|         | 0 SQUARE<br>0 SQUARE |       |