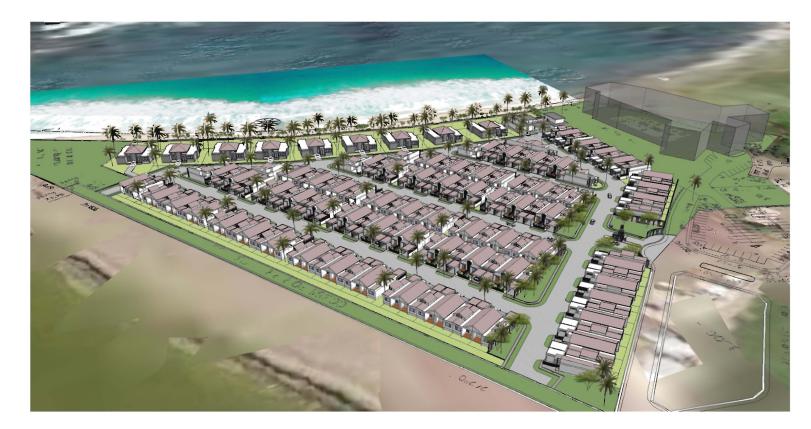

---------------|-------|
|    | 161.70 | SQUARE                     | METER |
| E  |        | S Q U A R E<br>S Q U A R E |       |
|    |        |                            |       |

## CONDO (ONE BEDROOM)



21.00 [68'-10<sup>3</sup>/<sub>4</sub>"

PLOT SIZE



| 1,74( | 0.50 | SQUARE      | FООТ  |
|-------|------|-------------|-------|
| 161   | 1.70 | S Q U A R E | METER |
| 689   | 9.70 | SQUARE      | Fоот  |
| 6 4   | 4.10 | SQUARE      | METER |
|       |      |             |       |



# CONDO (TWO BEDROOM)



21.00 58'-10<u>3</u>"]



0

- 0

| 1,740.5 | U SQUARE             | FOOT  |
|---------|----------------------|-------|
| 161.7   | 0 SQUARE             | METER |
|         | 0 SQUARE<br>0 SQUARE |       |



K Ο R E S Ι D E N C E

### PERSPECTIVES PRE-CONCEPT DESIGN









### PERSPECTIVES PRE-CONCEPT DESIGN









# K 0 R E S Τ D E N C E