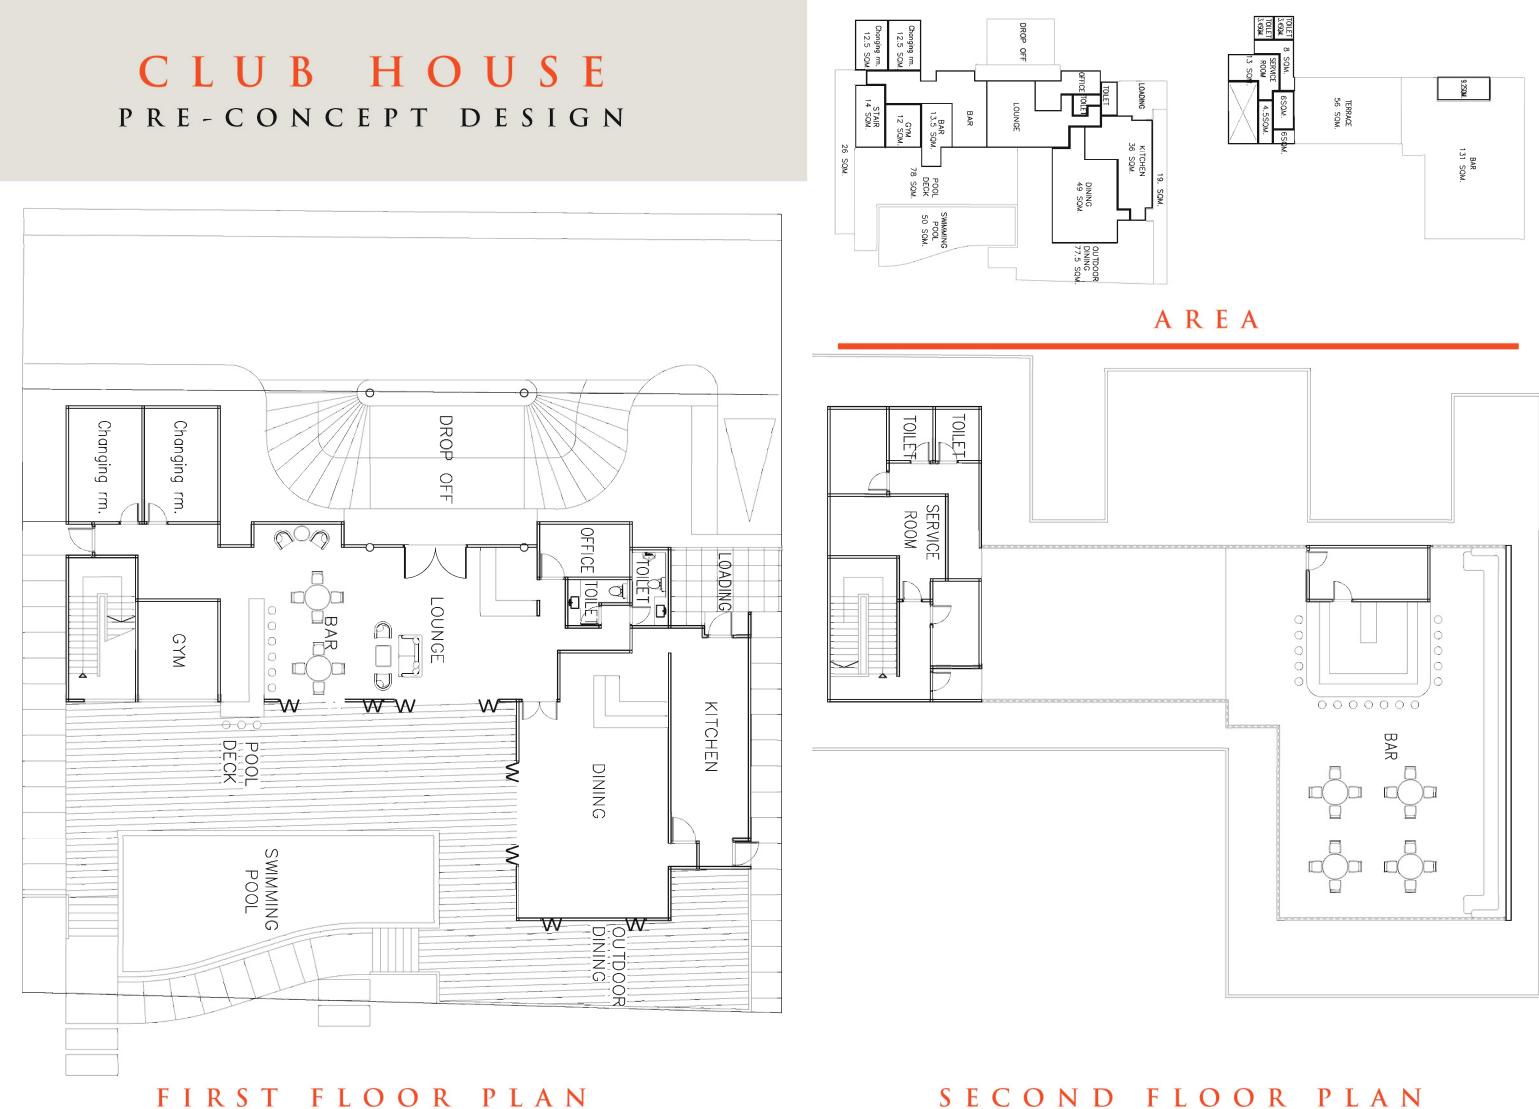

SQUARE                     | FООТ  |
|----|--------|----------------------------|-------|
|    | 161.70 | SQUARE                     | METER |
| E  |        | S Q U A R E<br>S Q U A R E |       |
|    |        |                            |       |

## CONDO (ONE BEDROOM)



21.00 [68'-10<sup>3</sup>/<sub>4</sub>"

PLOT SIZE



| 1,74( | 0.50 | SQUARE      | FООТ  |
|-------|------|-------------|-------|
| 161   | 1.70 | S Q U A R E | METER |
| 689   | 9.70 | SQUARE      | Fоот  |
| 6 4   | 4.10 | SQUARE      | METER |
|       |      |             |       |



# CONDO (TWO BEDROOM)



21.00 58'-10<u>3</u>"]



0

- 0

| 1,740.5 | U SQUARE             | FOOT  |
|---------|----------------------|-------|
| 161.7   | 0 SQUARE             | METER |
|         | 0 SQUARE<br>0 SQUARE |       |



K Ο R E S Ι D E N C E

### PERSPECTIVES PRE-CONCEPT DESIGN









### PERSPECTIVES PRE-CONCEPT DESIGN









# K 0 R E S Τ D E N C E