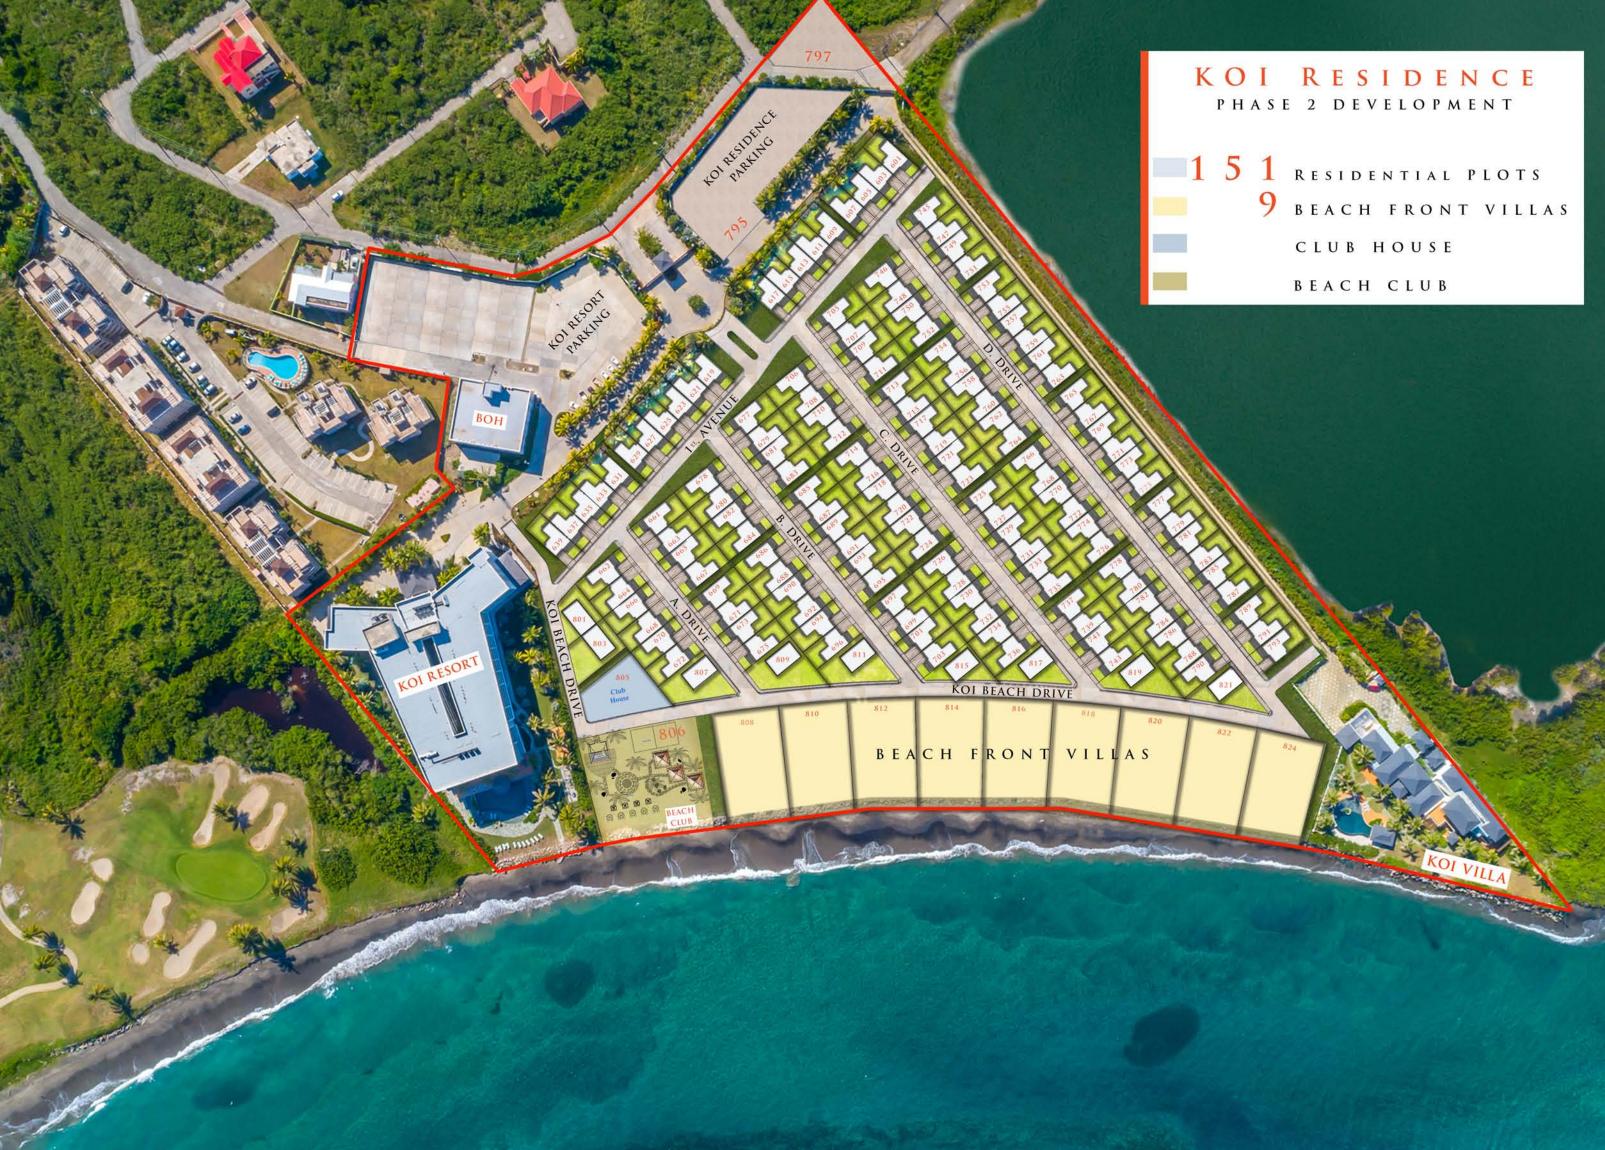

21.00 [68\*-10<sup>3</sup>\*]



| 1, | 740.50 | SQUARE                     | FООТ  |
|----|--------|----------------------------|-------|
|    | 161.70 | SQUARE                     | METER |
| E  |        | S Q U A R E<br>S Q U A R E |       |
|    |        |                            |       |

## CONDO (ONE BEDROOM)



21.00 [68'-10<sup>3</sup>/<sub>4</sub>"

PLOT SIZE



| 1,74( | 0.50 | SQUARE      | FООТ  |
|-------|------|-------------|-------|
| 161   | 1.70 | S Q U A R E | METER |
| 689   | 9.70 | SQUARE      | Fоот  |
| 6 4   | 4.10 | SQUARE      | METER |
|       |      |             |       |



# CONDO (TWO BEDROOM)



21.00 58'-10<u>3</u>"]



0

- 0

| 1,740.5 | U SQUARE             | FOOT  |
|---------|----------------------|-------|
| 161.7   | 0 SQUARE