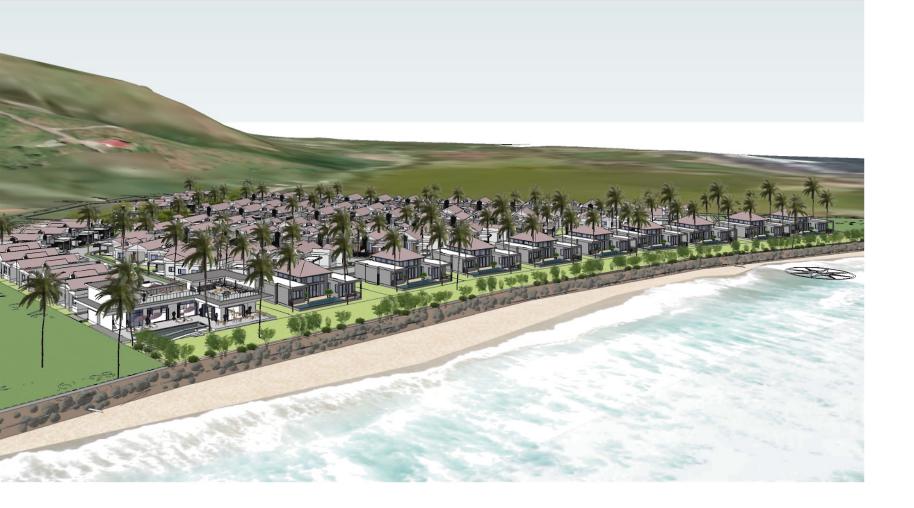

-------------------|-------|
|    | 161.70 | SQUARE                     | METER |
| E  |        | S Q U A R E<br>S Q U A R E |       |
|    |        |                            |       |

## CONDO (ONE BEDROOM)



21.00 [68'-10<sup>3</sup>/<sub>4</sub>"

PLOT SIZE



| 1,74( | 0.50 | SQUARE      | FООТ  |
|-------|------|-------------|-------|
| 161   | 1.70 | S Q U A R E | METER |
| 689   | 9.70 | SQUARE      | Fоот  |
| 6 4   | 4.10 | SQUARE      | METER |
|       |      |             |       |



# CONDO (TWO BEDROOM)



21.00 58'-10<u>3</u>"]



0

- 0

| 1,740.5 | U SQUARE             | FOOT  |
|---------|----------------------|-------|
| 161.7   | 0 SQUARE             | METER |
|         | 0 SQUARE<br>0 SQUARE |       |



K Ο R E S Ι D E N C E

### PERSPECTIVES PRE-CONCEPT DESIGN









### PERSPECTIVES PRE-CONCEPT DESIGN









# K 0 R E S Τ D E N C E