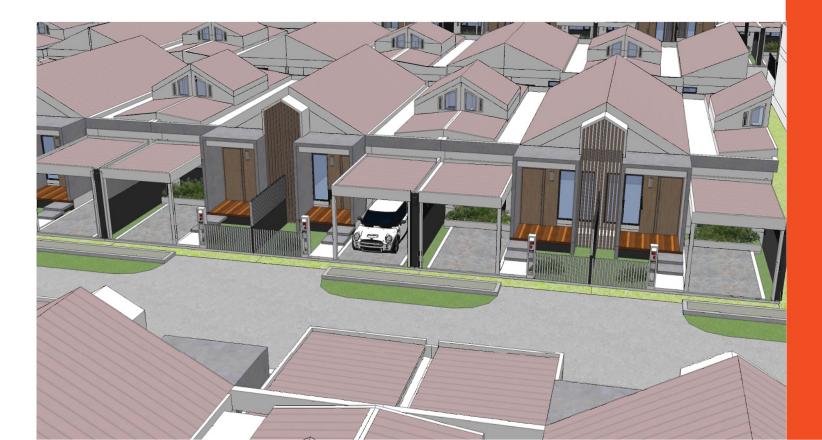

| METER |
| E  |        | S Q U A R E<br>S Q U A R E |       |
|    |        |                            |       |

## CONDO (ONE BEDROOM)



21.00 [68'-10<sup>3</sup>/<sub>4</sub>"

PLOT SIZE



| 1,74( | 0.50 | SQUARE      | FООТ  |
|-------|------|-------------|-------|
| 161   | 1.70 | S Q U A R E | METER |
| 689   | 9.70 | SQUARE      | Fоот  |
| 6 4   | 4.10 | SQUARE      | METER |
|       |      |             |       |



# CONDO (TWO BEDROOM)



21.00 58'-10<u>3</u>"]



0

- 0

| 1,740.5 | U SQUARE             | FOOT  |
|---------|----------------------|-------|
| 161.7   | 0 SQUARE             | METER |
|         | 0 SQUARE<br>0 SQUARE |       |



K Ο R E S Ι D E N C E

### PERSPECTIVES PRE-CONCEPT DESIGN









### PERSPECTIVES PRE-CONCEPT DESIGN









# K 0 R E S Τ D E N C E