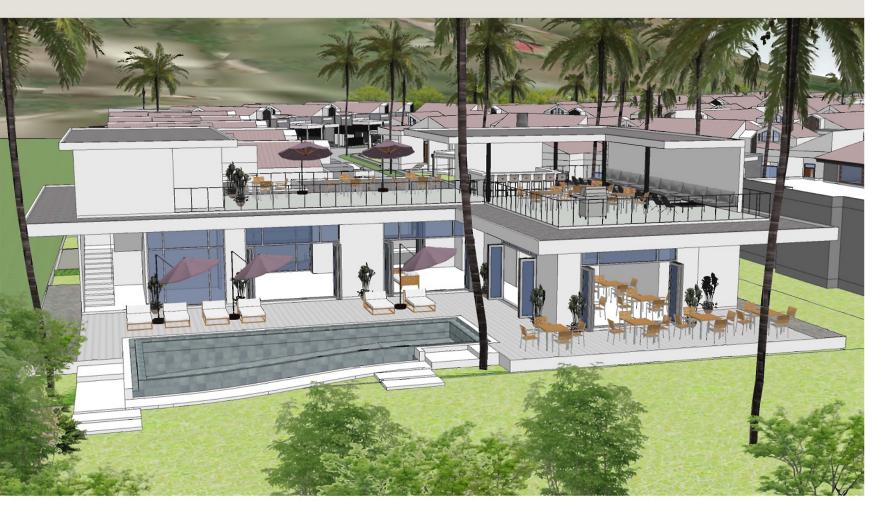

SQUARE                     | METER |
| E  |        | S Q U A R E<br>S Q U A R E |       |
|    |        |                            |       |

## CONDO (ONE BEDROOM)



21.00 [68'-10<sup>3</sup>/<sub>4</sub>"

PLOT SIZE



| 1,74( | 0.50 | SQUARE      | FООТ  |
|-------|------|-------------|-------|
| 161   | 1.70 | S Q U A R E | METER |
| 689   | 9.70 | SQUARE      | Fоот  |
| 6 4   | 4.10 | SQUARE      | METER |
|       |      |             |       |



# CONDO (TWO BEDROOM)



21.00 58'-10<u>3</u>"]



0

- 0

| 1,740.5 | U SQUARE             | FOOT  |
|---------|----------------------|-------|
| 161.7   | 0 SQUARE             | METER |
|         | 0 SQUARE<br>0 SQUARE |       |



K Ο R E S Ι D E N C E

### PERSPECTIVES PRE-CONCEPT DESIGN









### PERSPECTIVES PRE-CONCEPT DESIGN









# K 0 R E S Τ D E N C E