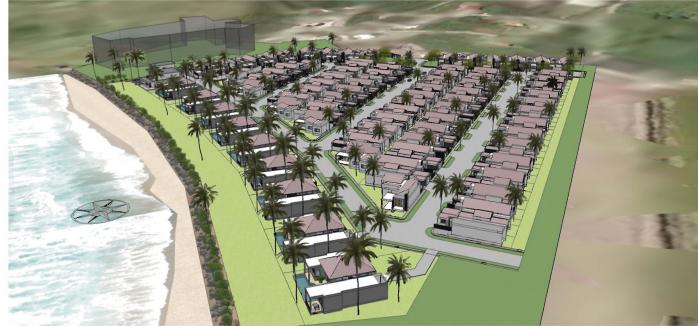

UARE                     | METER |
| E  |        | S Q U A R E<br>S Q U A R E |       |
|    |        |                            |       |

## CONDO (ONE BEDROOM)



21.00 [68'-10<sup>3</sup>/<sub>4</sub>"

PLOT SIZE



| 1,74( | 0.50 | SQUARE      | FООТ  |
|-------|------|-------------|-------|
| 161   | 1.70 | S Q U A R E | METER |
| 689   | 9.70 | SQUARE      | Fоот  |
| 6 4   | 4.10 | SQUARE      | METER |
|       |      |             |       |



# CONDO (TWO BEDROOM)



21.00 58'-10<u>3</u>"]



0

- 0

| 1,740.5 | U SQUARE             | FOOT  |
|---------|----------------------|-------|
| 161.7   | 0 SQUARE             | METER |
|         | 0 SQUARE<br>0 SQUARE |       |



K Ο R E S Ι D E N C E

### PERSPECTIVES PRE-CONCEPT DESIGN









### PERSPECTIVES PRE-CONCEPT DESIGN









# K 0 R E S Τ D E N C E