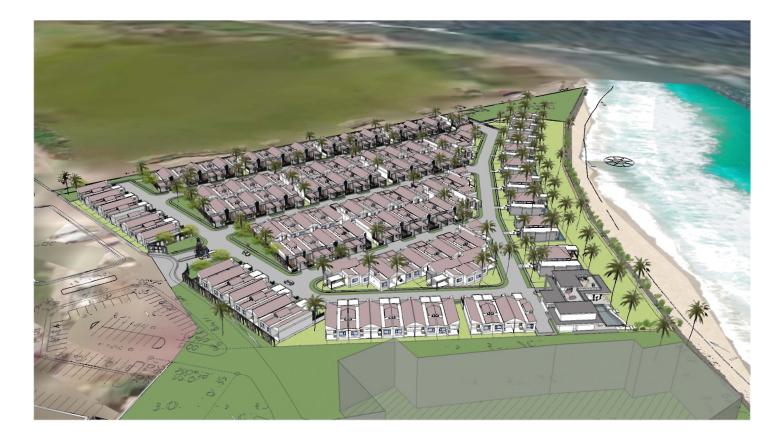

RE                     | METER |
| E  |        | S Q U A R E<br>S Q U A R E |       |
|    |        |                            |       |

## CONDO (ONE BEDROOM)



21.00 [68'-10<sup>3</sup>/<sub>4</sub>"

PLOT SIZE



| 1,74( | 0.50 | SQUARE      | FООТ  |
|-------|------|-------------|-------|
| 161   | 1.70 | S Q U A R E | METER |
| 689   | 9.70 | SQUARE      | Fоот  |
| 6 4   | 4.10 | SQUARE      | METER |
|       |      |             |       |



# CONDO (TWO BEDROOM)



21.00 58'-10<u>3</u>"]



0

- 0

| 1,740.5 | U SQUARE             | FOOT  |
|---------|----------------------|-------|
| 161.7   | 0 SQUARE             | METER |
|         | 0 SQUARE<br>0 SQUARE |       |



K Ο R E S Ι D E N C E

### PERSPECTIVES PRE-CONCEPT DESIGN









### PERSPECTIVES PRE-CONCEPT DESIGN









# K 0 R E S Τ D E N C E