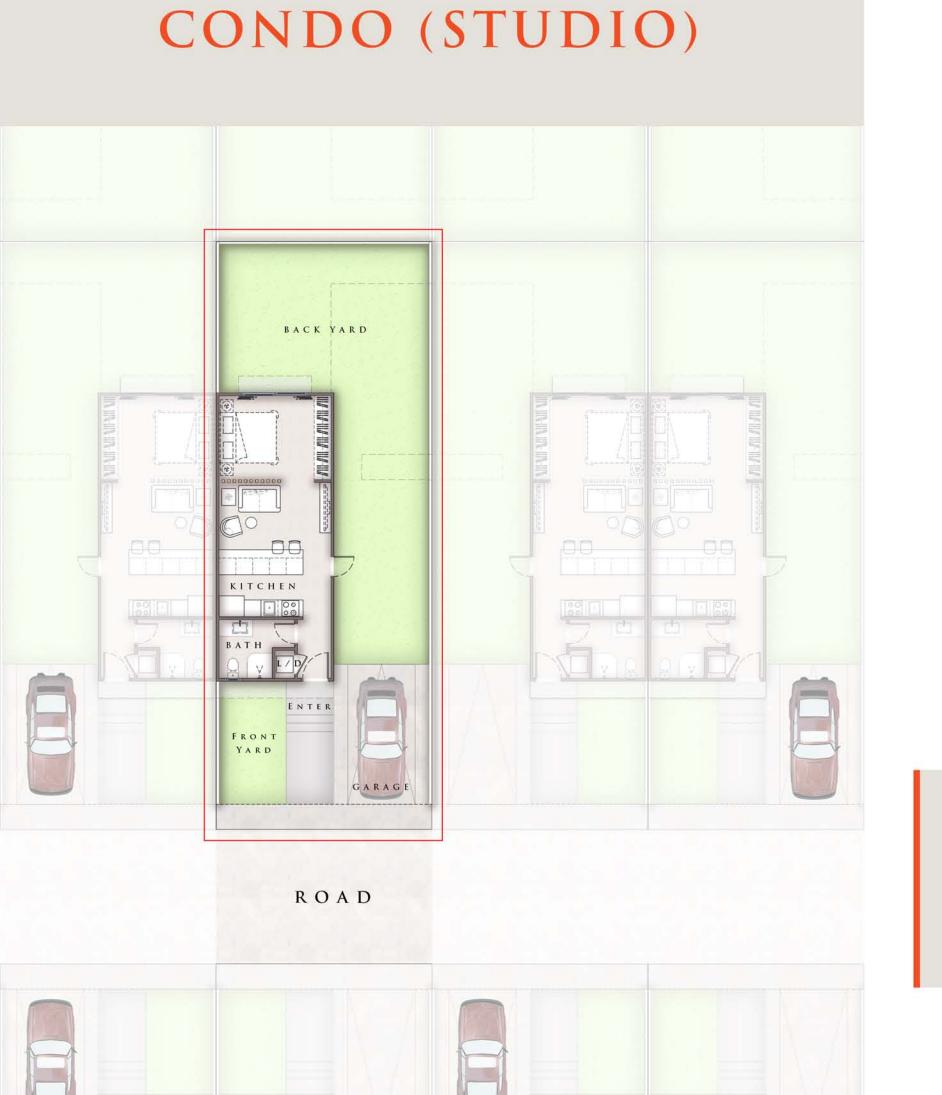

## CONDO (ONE BEDROOM)

21.00 [68'-10<sup>3</sup>/<sub>4</sub>"

PLOT SIZE

| 1,74( | 0.50 | SQUARE      | FООТ  |
|-------|------|-------------|-------|
| 161   | 1.70 | S Q U A R E | METER |
| 689   | 9.70 | SQUARE      | Fоот  |
| 6 4   | 4.10 | SQUARE      | METER |
|       |      |             |       |